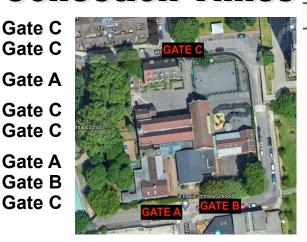

\* to be confirmed

End of Day Collection Times

- 3:10 Year 1 Year 2
- 3:15 Siblings
- 3:20 Year 3 Gate C Year 5 Gate C
- 3:30 Early Years Gate A Year 4 Gate B Year 6 Gate C

To help the school's social distancing measures: Please don't arrive early or late for collection.