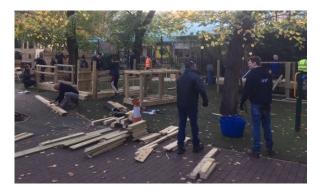

#### ews <u>भूष</u> 0 0 0

After half term a team of volunteers came in to work on a project created by Splash and funded by Harry Hill, as a gift to the school. Ms Blake tweeted:

"What an incredible transformation! The children love it! Thank you so much @SplashProjects & @dtsquared hq and our dear friend Harry and his son Rupert for all of their amazing hard work this week!"

Well done to Ms Blake for organising this fantastic addition to the Early Years.

See more photos on Page 2.