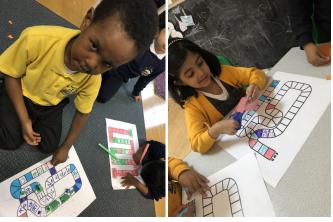

Year 1 learnt about toys in their Topic lessons and designed their own board games using lots of D&T skills to make flaps, cards and game parts. In Cooking & Nutrition they made fruity infused drinks and mint tea for the teachers!