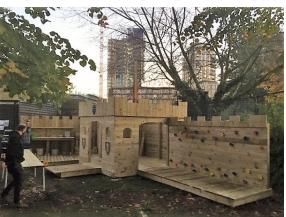

#### ews <u>भूष</u> 0 0 0

After half term a team of volunteers came in to work on a project created by Splash and funded by Harry Hill, as a gift to the school. Ms Blake tweeted:

"What an incredible transformation! The children love it! Thank you so much @SplashProjects & @dtsquared hq and our dear friend Harry and his son Rupert for all of their amazing hard work this week!"

Well done to Ms Blake for organising this fantastic addition to the Early Years.

See more photos on Page 2.