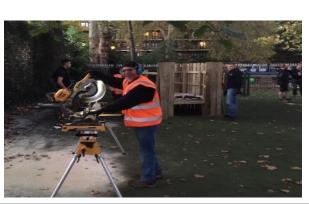

#### ews <u>भूष</u> 0 0 0

After half term a team of volunteers came in to work on a project created by Splash and funded by Harry Hill, as a gift to the school. Ms Blake tweeted:

"What an incredible transformation! The children love it! Thank you so much @SplashProjects & @dtsquared hq and our dear friend Harry and his son Rupert for all of their amazing hard work this week!"

Well done to Ms Blake for organising this fantastic addition to the Early Years.

See more photos on Page 2.