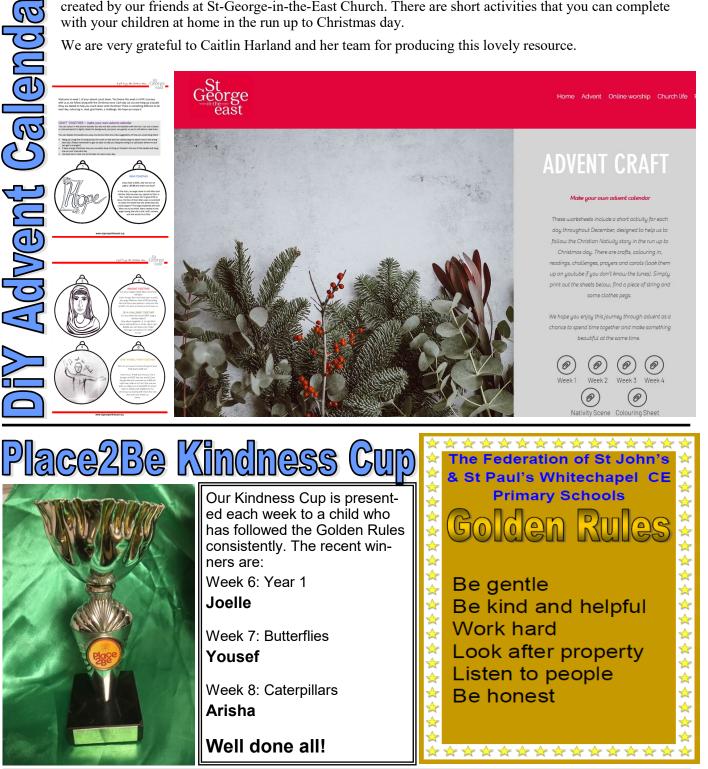

You should have received a text and email link to the 'Do it Yourself Advent Calendar' which has been created by our friends at St-George-in-the-East Church. There are short activities that you can complete with your children at home in the run up to Christmas day.

We are very grateful to Caitlin Harland and her team for producing this lovely resource.

BBC Bitesize Daily

Thank you so much to everyone who donated to our Harvest Food Appeal.

The items collected were distributed to those in need in the local area.

Message from PwC: In these uncertain times we wanted to give you something to cheer you up. Follow this link to watch our PwC Pantomime—Treasure Island: https://vimeo.com/401176363