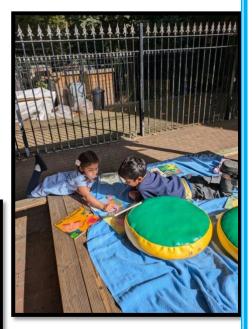

### **Sharing Great Work**

Ms Blake was very impressed when these two students came into the office to share their great work!

To quote from our most recent Ofsted report, "Pupils' personal development is a high priority for the school. The provision in place is of excellent quality."