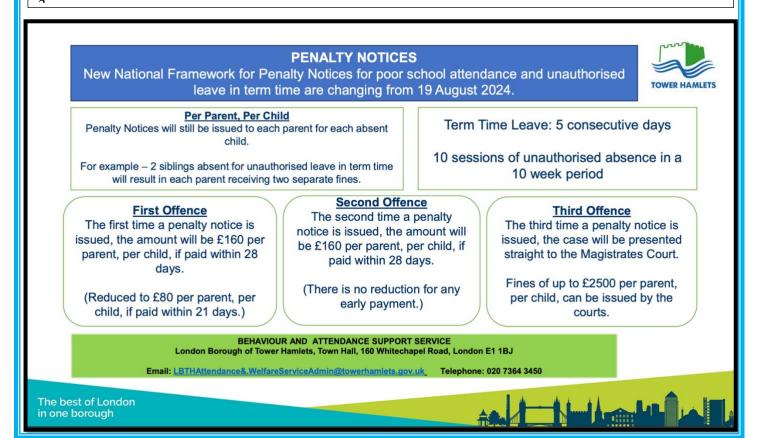

### Penalty Notices Information – New National Framework

Please read and familiarise yourself with the latest guidance from Tower Hamlets. Please note that the fines go to the local authority and that all schools receive this information to share with parents/carers.