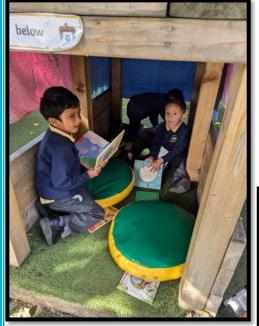

### **Sharing Great Work**

Ms Blake was very impressed when these two students came into the office to share their great work!

To quote from our most recent Ofsted report, "Pupils' personal development is a high priority for the school. The provision in place is of excellent quality."