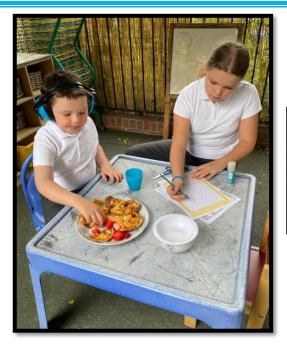

### **Sharing Great Work**

Ms Blake was very impressed when these two students came into the office to share their great work!

To quote from our most recent Ofsted report, "Pupils' personal development is a high priority for the school. The provision in place is of excellent quality."