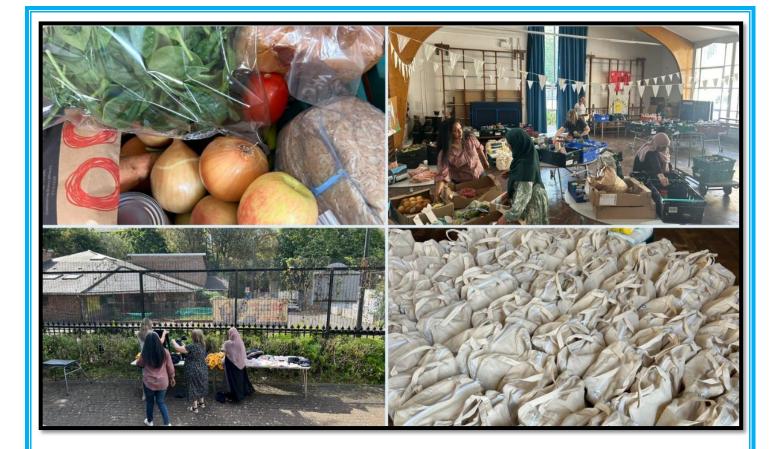

#### Summer Food Bank at St Paul's

I wanted to say a big thank you to staff who selflessly gave up a day of their holidays to support our food bank. Thanks to their assistance in setting everything up, we were able to provide support to over 45 families.

We would also like to extend our heartfelt thanks to The Hygiene Bank, The Felix Project, and Reynolds Grocers for their generous donations. Their kindness and support have made a significant difference. Thank you to Mr. Andy for going above and beyond by driving to collect hygiene products too. You can see how tightly packed his car was!.

This act of service aligns perfectly with our school's values of Compassion and Koinonia, supporting our community and Letting Our Light Shine!