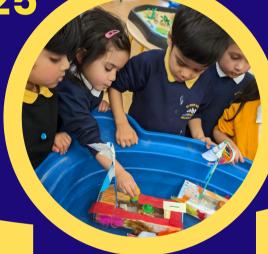

## NURSERY & RECEPTION

**SEPTEMBER 2025** 

appropriate curriculum

Developmentally

Children in the Early Years Foundation Stage are encouraged to be independent and quickly develop high levels of confidence as their communication skills improve.